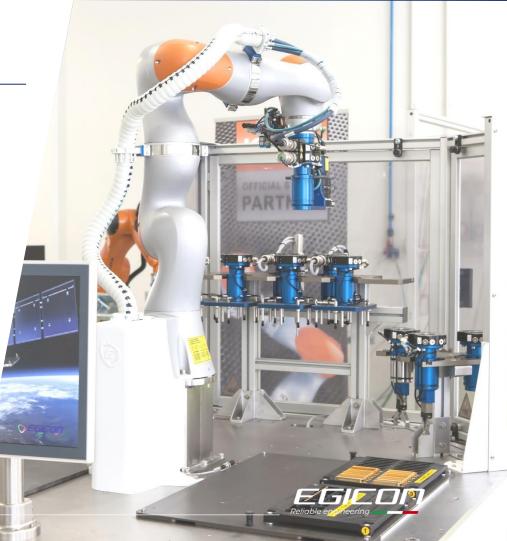

#### **AUTOMATIC HANDLING & FINISHING**

- Custom automation by EGICON ATS Team
- Artificial Intelligence THT control (EGICON Product)
- Selective THT Soldering
- Automatic potting station
- Automatic conformal coating line
- 3D robot for gasket